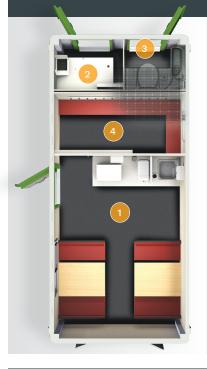

### Canteen Area

Table & bench seating for up to 8 people

Solar Panel

12V air blown heating system

Warm water supplied by a 230V on-board heating system

Large stainless steel sink c/w warm water tap

12V LED lighting with PIR

2 x single inverter powered socket

12V socket and USB connection (optional)

Hour run meter on generator

Paper towels, liquid soap and cup dispenser

Carbon monoxide monitor and smoke alarm

1000mm base unit

c/w 10L water heating system

12V control panel c/w heater control and battery volt meter

#### Generator Area

9.8kVA super silent diesel generator with exhaust outlet and ventilation

12V LED lighting

**4480** kg

300 litre diesel tank with filler neck and level gauge

3mm thick O/P (over-plain) diamond durbar plate flooring

#### **Toilet Area**

Plastic 280L recirculating toilet c/w ventilation pipe

Forearm wash basin c/w warm water tap

Warm water supplied by a 230V on-board heating system

12V LED lighting

Liquid soap & paper towel dispenser

### Drying Room

12V LED lighting with PIR

12V air blown heating system

Coat hooks

Bench seating

High level window

The Fusion Pulse System