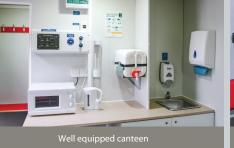

### Canteen Area

Table & bench seating for up to 8 people

Solar Panel

12V air blown heating system

Warm water supplied by a 230V on-board heating system

Large stainless steel sink c/w warm water tap

12V LED lighting with PIR

2 x single inverter powered socket

12V socket and USB connection (optional)

Hour run meter on generator

Paper towels, liquid soap and cup dispenser

Carbon monoxide monitor and smoke alarm

1000mm base unit

c/w 10L water heating system