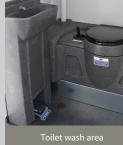

#### **Toilet Area**

Plastic 280L recirculating toilet c/w ventilation pipe

Forearm wash basin c/w warm water tap

Warm water supplied by a 230V on-board heating system

12V LED lighting

Liquid soap & paper towel dispenser