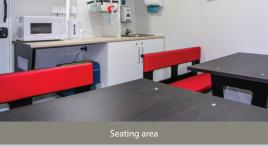

### Canteen Area

Table & bench seating for up to 8 people

Solar Panel

12V air blown heating system

Warm water supplied by a 230V on-board heating system

Large stainless steel sink c/w warm water tap

12V LED lighting with PIR