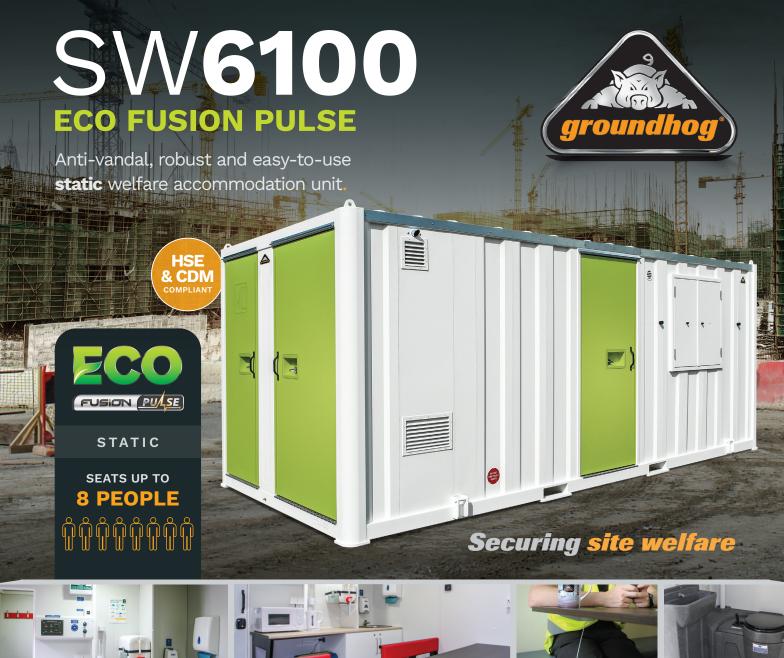

## Innovative, functional, environmentally efficient and cost effective.

The SW6100 Fusion Pulse static welfare accommodation unit from groundhog is incredibly robust, secure and incorporates all the latest environmental & safety technologies.

All units meet HSE & CDM requirements and are suitable for accommodating up to eight people, providing a pleasant and safe working environment, ideal for rental companies and contractors.

Once lifted into position, they provide a vandal resistant facility and can come with a number of additional money-saving features.

# **KEY FEATURES** at a glance

**6100** mm

**2755** mm

**9.8** kVA Generator Unladen Weight **4100** kg Possible Gross Weight

www.groundhog.co.uk

| Fresh Water      | <b>20</b> Litres  |
|------------------|-------------------|
| Waste Water      | <b>20</b> Litres  |
| Toilet Tank Size | 280 Litres        |
| Fuel Tank Size   | <b>300</b> Litres |

Length

Height